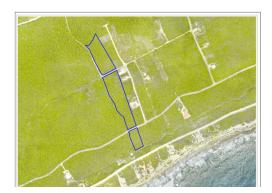

## PROPERTY DETAILS

Price: CI\$522,000 Listing Type: Low Density Residential Depth: 1,761 Listing ID#: 100081 Type: Land Status: Current Acres: 7.71 Sq. Ft.: 0

Width: 136

## PROPERTY DESCRIPTION

This Bluff edge Property has a Beautiful view of the Caribbean Sea on the South side of Cayman Brac. Bluff edge: Approx. 136 ft. Total Depth: 1761 ft. Price: CI\$522,000