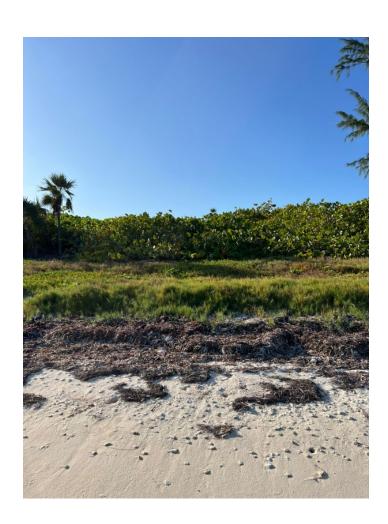

## PROPERTY DESCRIPTION

Large Parcel with 203 ft. along the waterfront and 324 ft. depth. 1.36 Acres. Parcel adjoins another parcel on the west Boundary and can be bought together if you so desire.

## PROPERTY FEATURES

ViewsWater FrontPossessionAt closingFrontage RoadCity MaintainedTitleFreeholdTreesPartial Covered

Road Frontage 203
Road Surface Asphalt

How Shown By Appointment/List

Soil Marl Stamp Duty Waiver Available if Terms met Yes