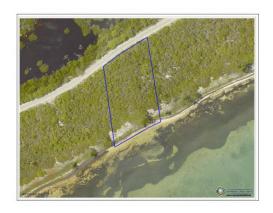

## PROPERTY DESCRIPTION

Large Parcel with 203 ft. along the waterfront and 324 ft. depth. 1.36 Acres. Parcel adjoins another parcel on the west Boundary and can be bought together if you so desire.

## PROPERTY FEATURES

ViewsWater FrontPossessionAt closingFrontage RoadCity MaintainedTitleFreeholdTreesPartial Covered

Road Frontage 203
Road Surface Asphalt

How Shown By Appointment/List

Soil Marl Stamp Duty Waiver Available if Terms met Yes