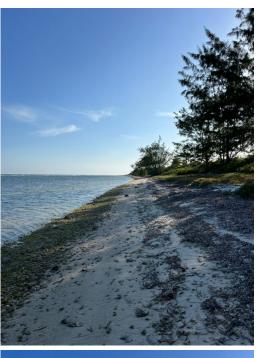

## PROPERTY DESCRIPTION

Large Parcel with 203 ft. along the waterfront and 324 ft. depth. 1.36 Acres. Parcel adjoins another parcel on the west Boundary and can be bought together if you so desire.

## PROPERTY FEATURES

ViewsWater FrontPossessionAt closingFrontage RoadCity MaintainedTitleFreeholdTreesPartial Covered

Road Frontage 203
Road Surface Asphalt

How Shown By Appointment/List

Soil Marl Stamp Duty Waiver Available if Terms met Yes